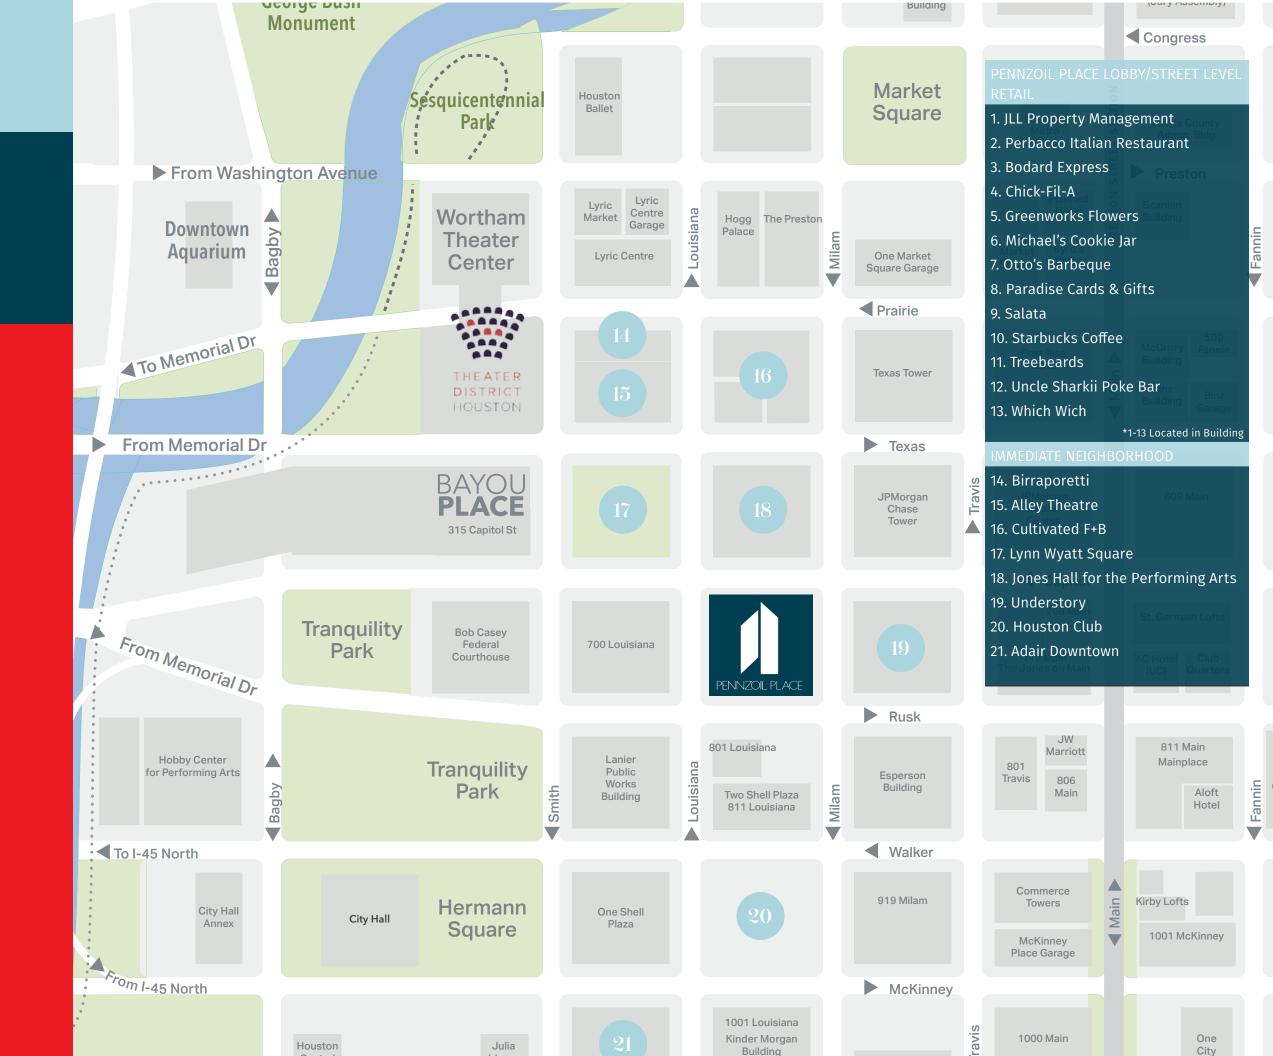

#### **7II LOUISIANA ST**

Pennzoil Place has multiple tunnel access points to One and Two Shell Plaza, Chase Tower, 919 Milam, and Bank of America Center.

Additional tenants include Chick-Fil-A, Starbucks, Treebeards, Which Wich, Salata, Otto's, and Michael's Cookie Jar.