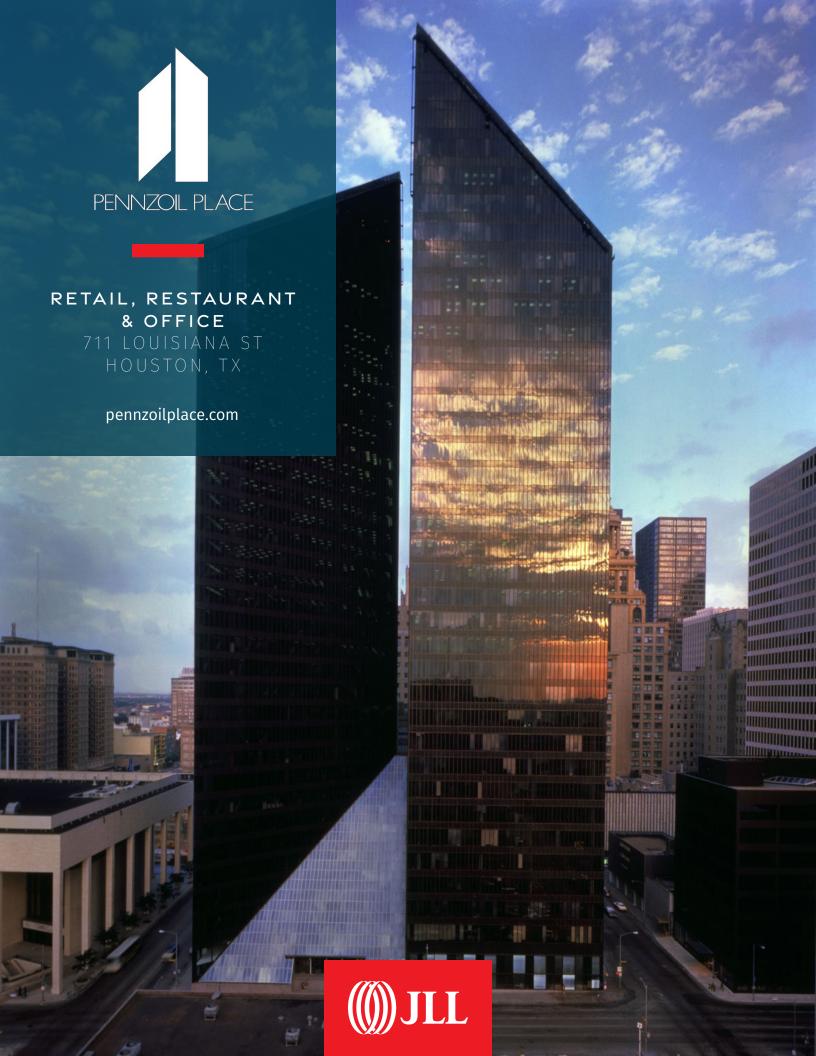

#### **7II LOUISIANA ST**

Pennzoil Place has multiple tunnel access points to One and Two Shell Plaza, Chase Tower, 919 Milam, and Bank of America Center.

Additional tenants include Chick-Fil-A, Starbucks, Treebeards, Which Wich, Salata, Otto's, and Michael's Cookie Jar.