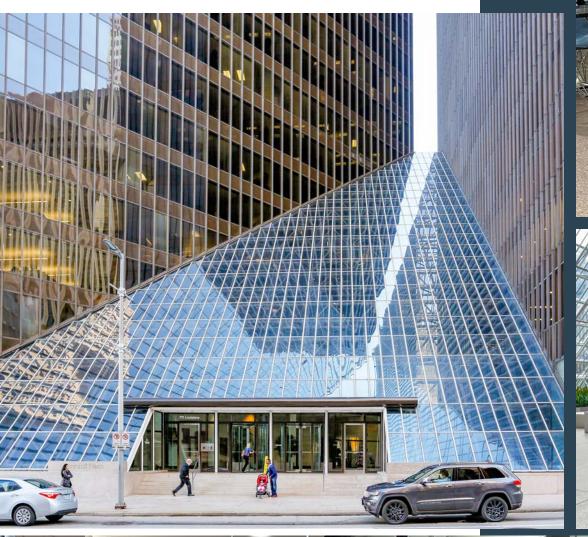

#### **7II LOUISIANA ST**

Pennzoil Place has multiple tunnel access points to One and Two Shell Plaza, Chase Tower, 919 Milam, and Bank of America Center.

Additional tenants include Chick-Fil-A, Starbucks, Treebeards, Which Wich, Salata, Otto's, and Michael's Cookie Jar.