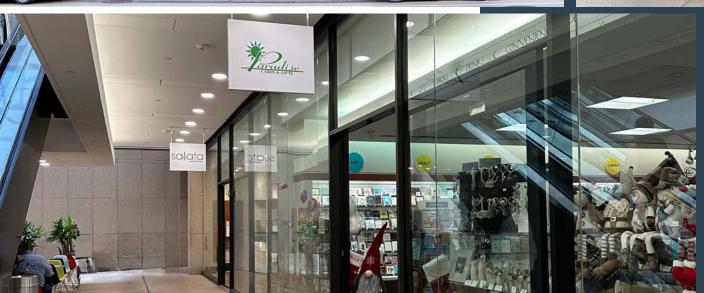

#### **7II LOUISIANA ST**

Pennzoil Place has multiple tunnel access points to One and Two Shell Plaza, Chase Tower, 919 Milam, and Bank of America Center.

Additional tenants include Chick-Fil-A, Starbucks, Treebeards, Which Wich, Salata, Otto's, and Michael's Cookie Jar.