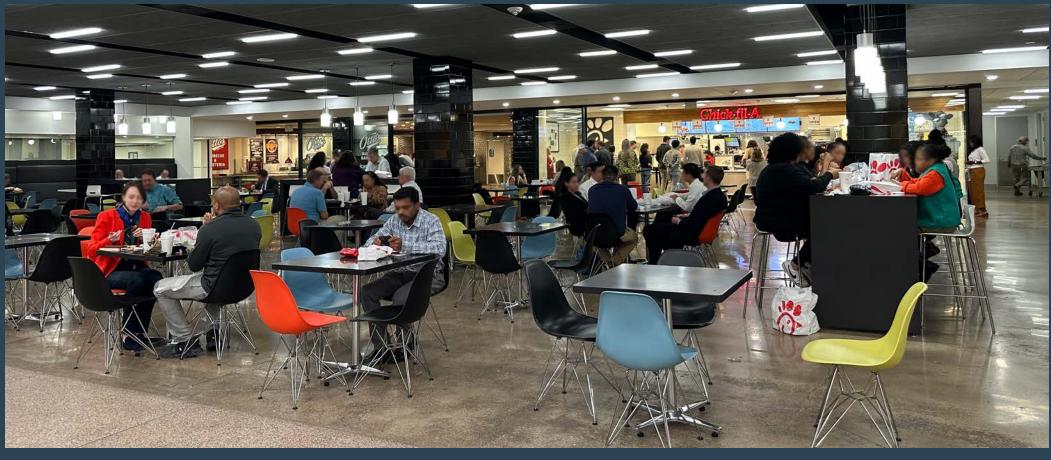

#### **7II LOUISIANA ST**

Pennzoil Place has multiple tunnel access points to One and Two Shell Plaza, Chase Tower, 919 Milam, and Bank of America Center.

Additional tenants include Chick-Fil-A, Starbucks, Treebeards, Which Wich, Salata, Otto's, and Michael's Cookie Jar.