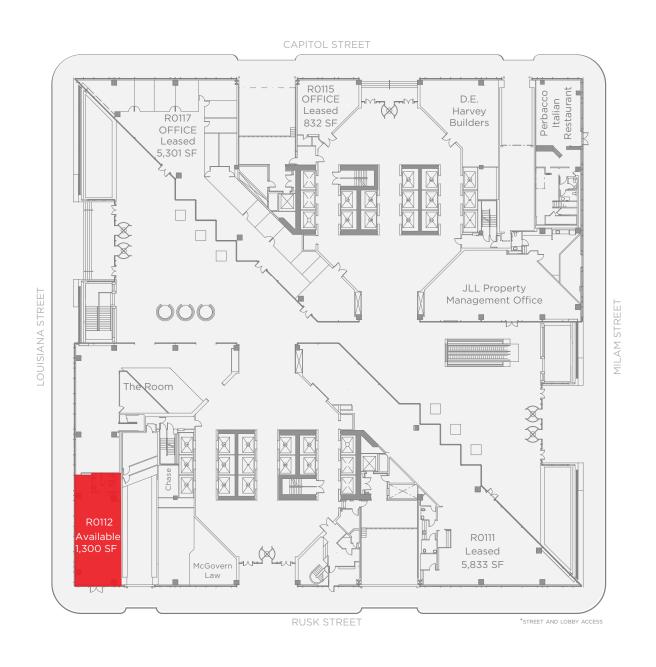

# Property Highlights







452,907
2024 TOTAL POPULATION
IN A 5-MILE RADIUS

34.8 MEDIAN AGE \$140,128 2024 AVERAGE HOUSEHOLD INCOME

203,123
2024 TOTAL HOUSEHOLDS
IN A 5-MILE RADIUS



#### **7II LOUISIANA ST**

Pennzoil Place has multiple tunnel access points to One and Two Shell Plaza, Chase Tower, 919 Milam, and Bank of America Center.

Additional tenants include Chick-Fil-A, Starbucks, Treebeards, Which Wich, Salata, Otto's, and Michael's Cookie Jar.

## Amenity Aerial

166,000+
EMPLOYEES IN
DOWNTOWN HOUSTON

60+
RESTAURANTS IN
DOWNTOWN HOUSTON

10 FORTUNE 500 HQ'S

15 Min to hobby airport

20 Min
TO IAH AIRPORT



### Floor Plans

### Lobby Level



### Tunnel Level









711 LOUISIANA ST • HOUSTON, TX

pennzoilplace.com



EMILY DURHAM 713 212 6520 EMILY.DURHAM@JLL.COM